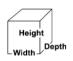

### **Overall Dimensions:**

Width: 20.75" **Depth:** 21.125" Height: 36"

(Base of cabinet is 20" x 20")