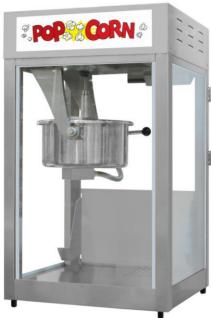

## Super Pop Maxx 16 oz.

Model No. 2600-00-000

#### Features:

- LED Front Counter Lighted Sign
- 16 oz. Stainless Kettle
- Ideal Cart, Model No. 2148ST (sold separately).
- Spacer is 13318 (sold separately).

**Electrical - Domestic** 

120V 1710 WATTS 60 Hz (NEMA 5-15P) Plug